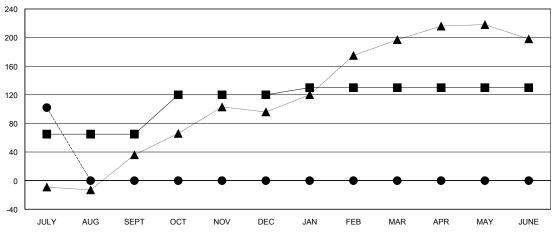

### GOALS AND ACTUAL MEMBERS CUMULATIVE

| ■-   | CURRENT YEAR GOALS FOR NEW |
|------|----------------------------|
| ІЕМВ | ERS                        |

- CURRENT YEAR ACTUAL MEMBERS

- ▲ - LAST YEAR ACTUAL MEMBERS

|                       |                    | Members                             |                    |                  |  |
|-----------------------|--------------------|-------------------------------------|--------------------|------------------|--|
| RESULTS FOR 2016-2017 |                    |                                     |                    |                  |  |
| QUARTER               | NEW MEMBER<br>GOAL | CHARTER AND<br>NEW MEMBERS<br>ADDED | DROPPED<br>MEMBERS | NET<br>GAIN/LOSS |  |
| JULY/AUG/SEPT         | 65                 | 115                                 | 13                 | 102              |  |
| OCT/NOV/DEC           | 55                 | 0                                   | 0                  | 0                |  |
| JAN/FEB/MAR           | 10                 | 0                                   | 0                  | 0                |  |
| APR/MAY/JUNE          | 0                  | 0                                   | 0                  | 0                |  |