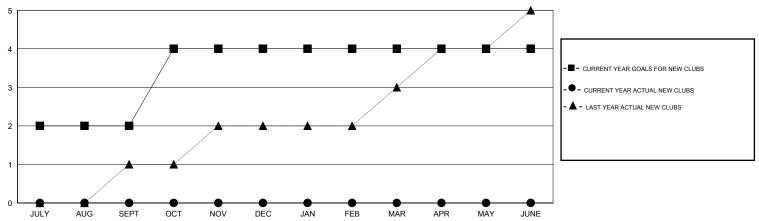

### GOALS AND ACTUAL NEW CLUBS CUMULATIVE

# GMT: V S Kukreja LOCATION INDIA GMT CA 6

|                          |                  | Clubs     |                  |                  |  |  |
|--------------------------|------------------|-----------|------------------|------------------|--|--|
| RESULTS FOR 2016-2017    |                  |           |                  |                  |  |  |
| QUARTER                  | NEW CLUB<br>GOAL | NEW CLUBS | DROPPED<br>CLUBS | NET<br>GAIN/LOSS |  |  |
| JULY/AUG/SEPT            | 2                | 0         | 0                | 0                |  |  |
| OCT/NOV/DEC  JAN/FEB/MAR | 2<br>0           | 0         | 0                | 0                |  |  |
| APR/MAY/JUNE             | 0                | 0         | 0                | 0                |  |  |